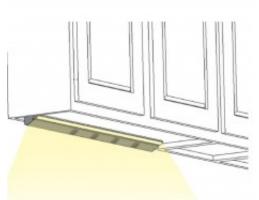

### **Description**

The Lighted Power Strip combines receptacles and LED lighting into one sleek, multipurpose fixture perfect for use in the kitchen, office, or anywhere that needs light and power within reach. The DV series has an internal power supply. Everything needed for light and power is built in - just connect Romex wire. Tamper resistant receptacles. Meets 2008 NEC. Mounting hardware included. Requires installation by licensed electrician. Run Two Wires if light part needs a wall switch and or dimmer.

## **Product Gallery**

Mount at back of cabinet