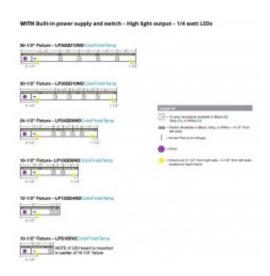

#### **Short Description**

TASK <u>4 Colors:</u> Bronze, Black, Satin Nickle, White <u>6 Sizes:</u> 10.5, 12.5, 18.5, 24.5, 30.5, 36.5

4 Color Temps: 2700k, 3000k, 4000k, 5000k

### **Description**

The Lighted Power Strip combines receptacles and LED lighting into one sleek, multipurpose fixture perfect for use in the kitchen, office, or anywhere that needs light and power within reach. The DV series has an internal power supply. Everything needed for light and power is built in - just connect Romex wire. Tamper resistant receptacles. Meets 2008 NEC. Mounting hardware included. Requires installation by licensed electrician. Run Two Wires if light part needs a wall switch and or dimmer.