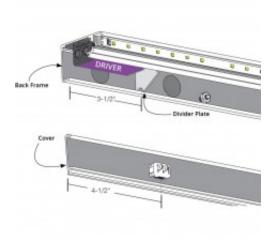

### **Description**

The Lighted Power Strip combines receptacles and LED lighting into one sleek, multipurpose fixture perfect for use in the kitchen, office, or anywhere that needs light and power within reach. The DV series has an internal power supply. Everything needed for light and power is built in - just connect Romex wire. Tamper resistant receptacles. Meets 2008 NEC. Mounting hardware included. Requires installation by licensed electrician. Run Two Wires if light part needs a wall switch and or dimmer.

## **Product Gallery**

Mount at back of cabinet