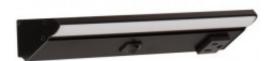

# Under Cabinet PowerStrip with Light Internal LED Power Supply

**Brand:** TASK

**Dimensions:** 0.00in x 0.00in x 0.00in

**Price: \$242.00** 

#### **Short Description**

TASK <u>4 Colors:</u> Bronze, Black, Satin Nickle, White <u>6 Sizes:</u> 10.5, 12.5, 18.5, 24.5, 30.5, 36.5

4 Color Temps: 2700k, 3000k, 4000k, 5000k

### **Description**

The Lighted Power Strip combines receptacles and LED lighting into one sleek, multipurpose fixture perfect for use in the kitchen, office, or anywhere that needs light and power within reach. The DV series has an internal power supply. Everything needed for light and power is built in - just connect Romex wire. Tamper resistant receptacles. Meets 2008 NEC. Mounting hardware included. Requires installation by licensed electrician. Run Two Wires if light part needs a wall switch and or dimmer.