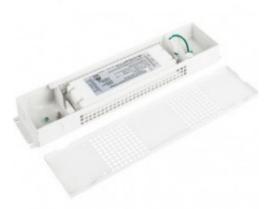

# LED Power Supply 12V Dimmable

**Brand:** TASK **Dimensions:** 0.00in x 0.00in x 0.00in

Price: \$98.59

#### Description

T-DT hardwired dimmable power supplies have auto reset protection in case of overload, open circuit, short circuit, or over-temperature. They are compatible with Forward phase or Magnetic Low Voltage dimmers. Dim on high voltage side only.

### Info Details

More InformationItem Number Brand Height Width Material Dimmable Environment Location Operating Temperature Voltage Warranty Period Watts UPC Code T-DT24W-12V-HW Task Lighting 1-1/2" 3" Steel Dimmable if using dedicated light of Dry Indoor -4°F to 113°F ('-20°C to 45°C) 12V DC 3 year 24 843512079641