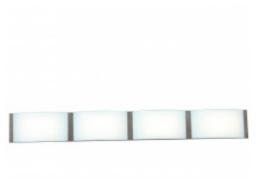

#### **Short Description**

ACCESS <u>4 Sizes:</u> 1 light, 3 light, 4 light, 5 light Brushed Steel <u>LED</u>

Wave 62297LEDD-BS/OPL **Brushed Steel** <u>Opal</u> <u>120v</u> Damp Wall Yes ELV 3 8.5 W SSL LED SSL (DLED) 3000 K 2400 Lm 120v 94.12 Lm/W Yes Steel Glass 27 4.5 3 8.5 4.5