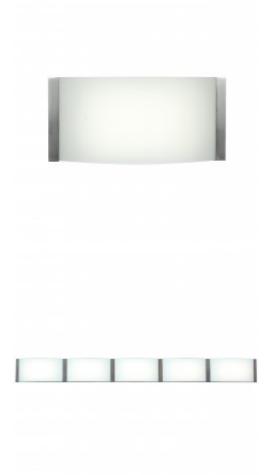

#### **Short Description**

ACCESS <u>4 Sizes:</u> 1 light, 3 light, 4 light, 5 light Brushed Steel <u>LED</u>

Wave 62297LEDD-BS/OPL **Brushed Steel** <u>Opal</u> <u>120v</u> Damp Wall Yes ELV 3 8.5 W SSL LED SSL (DLED) 3000 K 2400 Lm 120v 94.12 Lm/W Yes Steel Glass 27 4.5 3 8.5 4.5