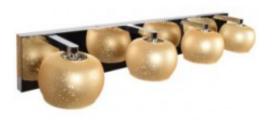

# Galaxy Vanity Led

**Brand:** Access Lighting

**Dimensions:** 0.00in x 0.00in x 0.00in

**Price: \$102.00** 

**Short Description** 

ACCESS 3 sizes: 1 Light, 3 light, 4 Light

### **Description**

Retro stary glamourous vanity light.

#### Info

Family <u>Galaxy</u>

Stock Number 62558LEDDLP-MSS/STARRY

Fixture Finish Mirrored Stainless Steel

Glass Starry Night

Voltage 120v

Environmental Restriction Damp

Restricted Location Wall
Dimmable Yes

Dimmer Type <u>ELV</u>

Lamp Quantity 1

Lamp Wattage 4.5 W
Base Type G9

Lamp Type G9 (RLED) Kelvin 3000 K

Non Lumens 450 Lm

Total Wattage 120v

Lumens per Watt 100. Lm/W

Lamp Supplied Yes Fixture Material **Stainless Steel Shade Material Glass** Fixture Width 5.25 Fixture Height 4.75 Fixture Extension 6.25 Shade Height 3.5 Shade Diameter 5 **Mounting Options** 