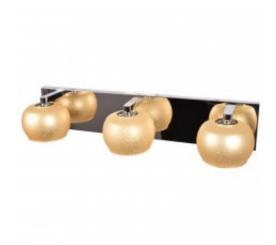

# Galaxy Vanity Led

**Brand:** Access Lighting

**Dimensions:** 0.00in x 0.00in x 0.00in

**Price: \$102.00** 

**Short Description** 

ACCESS 3 sizes: 1 Light, 3 light, 4 Light

### **Description**

Retro stary glamourous vanity light.

#### Info

Family <u>Galaxy</u>

Stock Number 62558LEDDLP-MSS/STARRY

Fixture Finish Mirrored Stainless Steel

Glass Starry Night

Voltage 120v

Environmental Restriction Damp

Restricted Location Wall
Dimmable Yes

Dimmer Type <u>ELV</u>

Lamp Quantity 1

Lamp Wattage 4.5 W
Base Type G9

Lamp Type G9 (RLED) Kelvin 3000 K

Non Lumens 450 Lm

Total Wattage 120v

Lumens per Watt 100. Lm/W

Lamp Supplied Yes Fixture Material **Stainless Steel Shade Material Glass** Fixture Width 5.25 Fixture Height 4.75 Fixture Extension 6.25 Shade Height 3.5 Shade Diameter 5 **Mounting Options** 