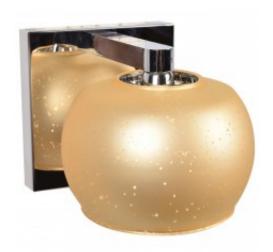

# Galaxy Vanity Led

**Brand:** Access Lighting

**Dimensions:** 0.00in x 0.00in x 0.00in

**Price: \$102.00** 

**Short Description** 

ACCESS 3 sizes: 1 Light, 3 light, 4 Light

### **Description**

Retro stary glamourous vanity light.

#### Info

Family <u>Galaxy</u>

Stock Number 62558LEDDLP-MSS/STARRY

Fixture Finish Mirrored Stainless Steel

Glass Starry Night

Voltage 120v

Environmental Restriction Damp

Restricted Location Wall
Dimmable Yes

Dimmer Type <u>ELV</u>

Lamp Quantity 1

Lamp Wattage 4.5 W
Base Type G9

Lamp Type G9 (RLED) Kelvin 3000 K

Non Lumens 450 Lm

Total Wattage 120v

Lumens per Watt 100. Lm/W

Lamp Supplied Yes Fixture Material **Stainless Steel Shade Material Glass** Fixture Width 5.25 Fixture Height 4.75 Fixture Extension 6.25 Shade Height 3.5 Shade Diameter 5 **Mounting Options** 