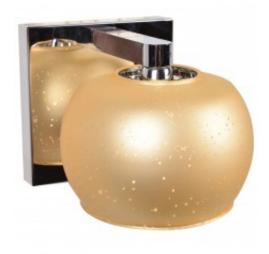

# Galaxy Vanity Led

**Brand:** Access Lighting

**Dimensions:** 0.00in x 0.00in x 0.00in

**Price: \$102.00** 

**Short Description** 

ACCESS 3 sizes: 1 Light, 3 light, 4 Light

### **Description**

Retro stary glamourous vanity light.

#### Info

Family <u>Galaxy</u>

Stock Number 62558LEDDLP-MSS/STARRY

Fixture Finish Mirrored Stainless Steel

Glass Starry Night

Voltage 120v

Environmental Restriction Damp

Restricted Location Wall
Dimmable Yes

Dimmer Type <u>ELV</u>

Lamp Quantity 1

Lamp Wattage 4.5 W
Base Type G9

Lamp Type G9 (RLED) Kelvin 3000 K

Non Lumens 450 Lm

Total Wattage 120v

Lumens per Watt 100. Lm/W

Lamp Supplied Yes Fixture Material **Stainless Steel Shade Material Glass** Fixture Width 5.25 Fixture Height 4.75 Fixture Extension 6.25 Shade Height 3.5 Shade Diameter 5 **Mounting Options** 