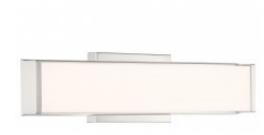

## **Short Description**

ACCESS 3 Colors: Antique Brushed brass, Brushed Steel, Matte Black 4 Sizes: 18", 24" 36" 48"

## **Description**

Affordable modern urban styled linear LED vanity light in 4 sizes, and 3 colors.

#### Info

Family <u>Citi</u>

Stock Number 62570LEDD-MBL/ACR

Fixture Finish Matte Black
Glass Acrylic Lens

<u>120v</u> Voltage **Environmental Restriction** Damp **Restricted Location** Wall Dimmable Yes Dimmer Type **ELV** Lamp Quantity 1 Lamp Wattage 20 W Base Type SSL