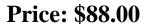

## **Short Description**

ACCESS 3 Colors: Antique Brushed brass, Brushed Steel, Matte Black 4 Sizes: 18", 24" 36" 48"

## **Description**

Affordable modern urban styled linear LED vanity light in 4 sizes, and 3 colors.