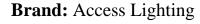

# **CITI Vanity**

**Dimensions:** 0.00in x 0.00in x 0.00in

## **Short Description**

ACCESS 3 Colors: Antique Brushed brass, Brushed Steel, Matte Black 4 Sizes: 18", 24" 36" 48"

## **Description**

Affordable modern urban styled linear LED vanity light in 4 sizes, and 3 colors.

#### Info

Family <u>Citi</u>

Stock Number 62570LEDD-MBL/ACR

Fixture Finish Matte Black
Glass Acrylic Lens

<u>120v</u> Voltage **Environmental Restriction** Damp **Restricted Location** Wall Dimmable Yes Dimmer Type **ELV** Lamp Quantity 1 Lamp Wattage 20 W Base Type SSL