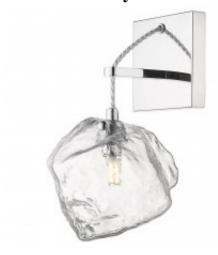

### **Short Description**

ACCESS 3 Sizes: 1 light, 3 light, 4 light

## **Description**

Vanity lighting clear block resembling ice.

Other fixtures in the BOULDER family: