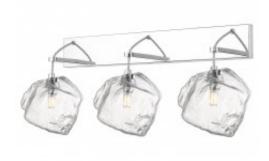

### **Short Description**

ACCESS 3 Sizes: 1 light, 3 light, 4 light

## **Description**

Vanity lighting clear block resembling ice.

Other fixtures in the BOULDER family:

#### Info

Family Boulder

Stock Number 63129LEDDLP-MSS/CLR

Fixture Finish Mirrored Stainless Steel

Glass Clear

Voltage <u>120v</u>

**Environmental Restriction** Damp

**Restricted Location** Wall Yes

Dimmable Dimmer Type **ELV** 

Lamp Quantity

Lamp Wattage 4.5 W Base Type **G9** 

Lamp Type G9 (RLED)

| Kelvin            | 3000 K       |
|-------------------|--------------|
| Non Lumens        | 450 Lm       |
| Total Wattage     | 120v         |
| Lumens per Watt   | 100. Lm/W    |
| Lamp Supplied     | Yes          |
| Fixture Material  | Metal        |
| Shade Material    | <u>Glass</u> |
| Fixture Width     | 5.75         |
| Fixture Height    | 10.5         |
| Fixture Extension | 7            |
| Shade Length      | 6.75         |
| Shade Width       | 5.75         |
| Shade Height      | 5.75         |
| Canopy Length     | 1            |
| Canopy Width      | 4.25         |
| Canopy Height     | 4.25         |
| Mounting Options  |              |
|                   |              |