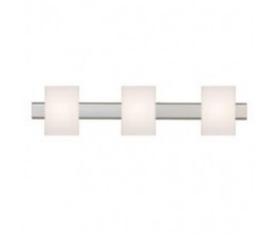

#### **Description**

The Tito vanity is a simple, contemporary bath bar featuring handcrafted Opal glass on a low profile plated bracket. Our Opal glass is a soft white cased glass that can suit any classic or modern decor. Opal has a very tranquil glow that is pleasing in appearance. The smooth satin finish on the clear outer layer is a result of an extensive etching process. This modern wall light offers flexible design potential for a variety of bath/vanity decorating schemes.

#### **DIMENSIONS**

2SW: 14.625" L x 5.125" H x 5" D
3SW: 22.5" L x 5.125" H x 5" D

• 4SW: 30.375" L x 5.125" H x 5" D

### **FINISHES**

- Chrome
- Satin Nickel