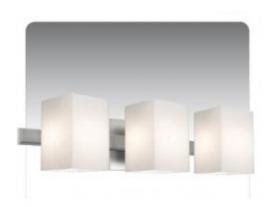

#### **Description**

The Tito vanity is a simple, contemporary bath bar featuring handcrafted Opal glass on a low profile plated bracket. Our Opal glass is a soft white cased glass that can suit any classic or modern decor. Opal has a very tranquil glow that is pleasing in appearance. The smooth satin finish on the clear outer layer is a result of an extensive etching process. This modern wall light offers flexible design potential for a variety of bath/vanity decorating schemes.

#### **DIMENSIONS**

2SW: 14.625" L x 5.125" H x 5" D
3SW: 22.5" L x 5.125" H x 5" D

• 4SW: 30.375" L x 5.125" H x 5" D

### **FINISHES**

- Chrome
- Satin Nickel