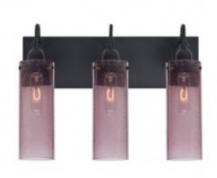

#### Description

The Juni 10 Vanity is a transitional bath design composed of a transparent blue glass cylinder, with an interesting bubble pattern blown randomly throughout the glass. Mounted off the broad canopy with timeless gooseneck socketholders, the pleasing play of light through each shade's bubble accents make for a striking affect along with the prominent display of the lamp filament behind the glass.