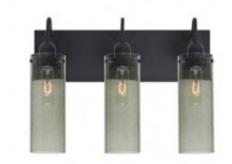

#### Description

The Juni 10 Vanity is a transitional bath design composed of a transparent blue glass cylinder, with an interesting bubble pattern blown randomly throughout the glass. Mounted off the broad canopy with timeless gooseneck socketholders, the pleasing play of light through each shade's bubble accents make for a striking affect along with the prominent display of the lamp filament behind the glass.