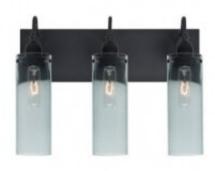

#### Description

The Juni 10 Vanity is a transitional bath design composed of a transparent blue glass cylinder, with an interesting bubble pattern blown randomly throughout the glass. Mounted off the broad canopy with timeless gooseneck socketholders, the pleasing play of light through each shade's bubble accents make for a striking affect along with the prominent display of the lamp filament behind the glass.

### FINISHES

• Black

Spec Sheet

**Instructions** 