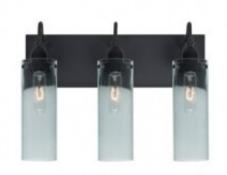

#### Description

The Juni 10 Vanity is a transitional bath design composed of a transparent blue glass cylinder, with an interesting bubble pattern blown randomly throughout the glass. Mounted off the broad canopy with timeless gooseneck socketholders, the pleasing play of light through each shade's bubble accents make for a striking affect along with the prominent display of the lamp filament behind the glass.

### FINISHES

• Black

Spec Sheet

**Instructions** 