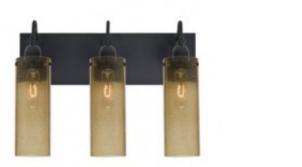

#### Description

The Juni 10 Vanity is a transitional bath design composed of a transparent blue glass cylinder, with an interesting bubble pattern blown randomly throughout the glass. Mounted off the broad canopy with timeless gooseneck socketholders, the pleasing play of light through each shade's bubble accents make for a striking affect along with the prominent display of the lamp filament behind the glass.