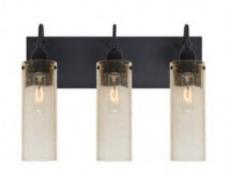

#### **Short Description**

BESA Contact for availability, typically ships in 5-10 business days

<u>6 Colors:</u> Blue Bubble, Clear Bubble, Gold Bubble, Latte Bubble, Moss Bubble, Plumb Bubble <u>3 Sizes:</u> 1 Light, 2 Light, 3 Light

#### Description

The Juni 10 Vanity is a transitional bath design composed of a transparent blue glass cylinder, with an interesting bubble pattern blown randomly throughout the glass. Mounted off the broad canopy with timeless gooseneck socketholders, the pleasing play of light through each shade's bubble accents make for a striking affect along with the prominent display of the lamp filament behind the glass.