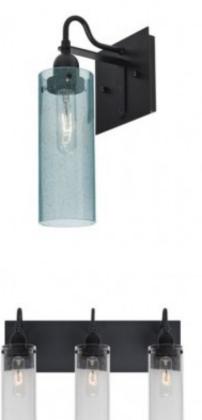

#### **Short Description**

BESA Contact for availability, typically ships in 5-10 business days

<u>6 Colors:</u> Blue Bubble, Clear Bubble, Gold Bubble, Latte Bubble, Moss Bubble, Plumb Bubble <u>3 Sizes:</u> 1 Light, 2 Light, 3 Light

#### Description

The Juni 10 Vanity is a transitional bath design composed of a transparent blue glass cylinder, with an interesting bubble pattern blown randomly throughout the glass. Mounted off the broad canopy with timeless gooseneck socketholders, the pleasing play of light through each shade's bubble accents make for a striking affect along with the prominent display of the lamp filament behind the glass.