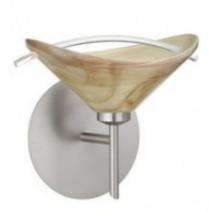

#### **Description**

The Hoppi features a wide cone-shaped glass, that denomstrates contemporary sensiblities. Our Mocha/Clear glass is a pressed glass that features a cream color that is marbleized with brown. An arched clear rod acts an accent, beautifully playing with the illumination of the fixture. When lit this gives off a light that is functional and soothing. The smooth satin finish on the clear outer layer is a result of an extensive etching process. This handcrafted glass uses a process where every glass is consistently produced using a press mold, keeping variations to a minimum. The mini sconce is equipped with a decorative lampholder mounted to either a low profile round or square canopy.