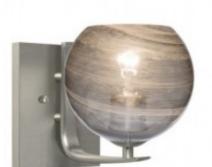

## **Description**

The Jilly Clear Vapor Vanity is a contemporary bath design composed of a transparent globe glass, with a mysterious vapor-like patterning throughout the glass to partially conceal the inner portion of the shade. The play of light through the vaopr decor makes for a pleasing optical affect, enhanced by the exposed light source positioned inside the shade.