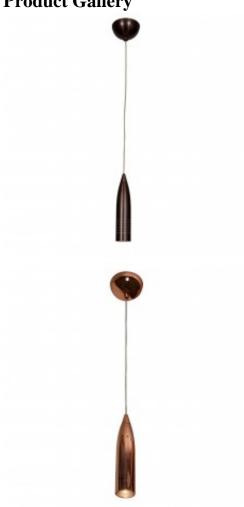

### **Short Description**

ACCESS <u>3 Colors:</u> Shinny Copper, Brushed steel, Bronze 2"W x 9.25"H LED included On Display

# **Product Gallery**