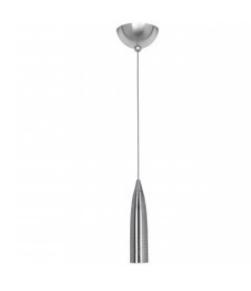

### **Short Description**

ACCESS <u>3 Colors:</u> Shinny Copper, Brushed steel, Bronze 2"W x 9.25"H LED included On Display