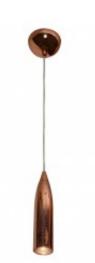

## **ODYSSEY**

**Brand:** Access Lighting

**Dimensions:** 2.00in x 2.00in x 9.25in

**Price: \$160.00** 

### **Short Description**

ACCESS <u>3 Colors:</u> Shinny Copper, Brushed steel, Bronze 2"W x 9.25"H LED included On Display

#### **Description**

Classic tube pendant with very nice metalic finishes.

#### **Specs**

Weight 3 lbs

Dimensions  $17 \times 7 \times 5$  in

Family <u>Odyssey</u>

Stock Number 52001LEDLP-SCP

Fixture Finish Shiny Copper

Voltage <u>12v</u> Environmental Restriction Dry

Restricted Location Ceiling