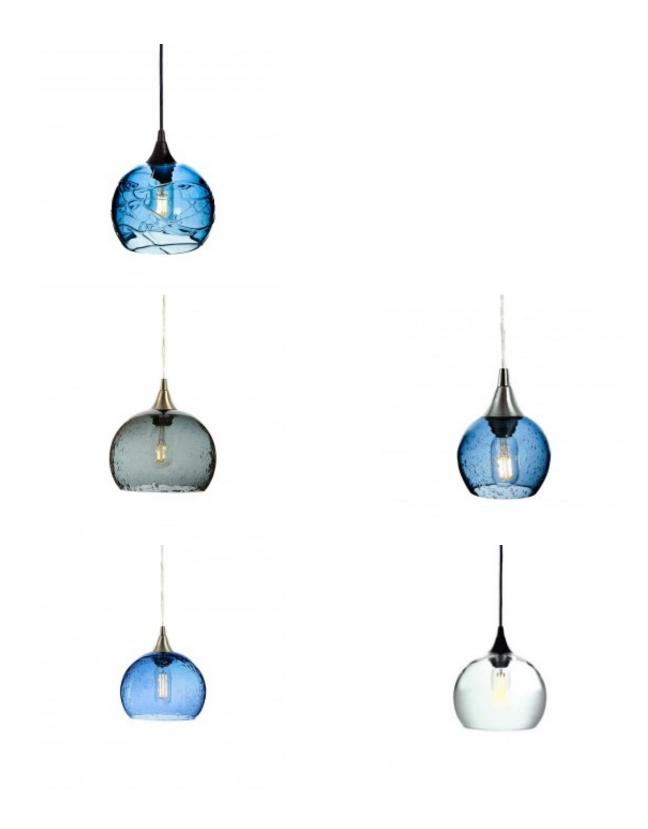

## 767 Single Pendant

**Brand:** Bicycle Glass **Dimensions:** 8.00in x 8.00in x 6.50in

Price: \$309.00

Short DescriptionBICYCLE GLASS\*\*\*\*\*Made to order, Allow 8-12 weeksOn Display

<u>**3 Colors</u>**: Steel Blue, Gray, Clear Antique Bronze and Polished Brass</u> <u>**4 Hardware Finishes**</u>: Black, Brushed Nickle,

<u>**5** Glass Shade Styles</u>: Atmospheric, Lunar, Spun, Swell, Archtic Swell <u>3 multi</u> <u>canopy, and 3 linear canopy available</u>

## **Product Gallery**