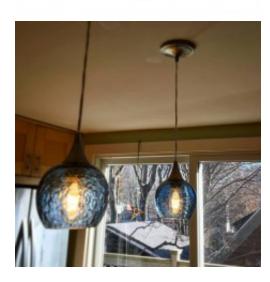

|
| Cord Length                | 5' Included (Longer Lengths Available)              |
| Power Source               | Hardwired; Junction Box                             |
| Maximum Wattage (per bulb) | 60 Watts                                            |
| Voltage                    | 90-145 Volts AC                                     |
| Bulb Base                  | E26/Medium (Standard)                               |
| Certifications             |                                                     |
|                            | UL and/or ETL Certified in U.S. and                 |
|                            | Canada                                              |
| Bulb Information           | All information for bulbs can be found <u>here.</u> |

## **Product Gallery**