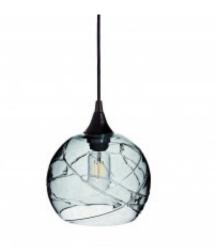

## 767 Single Pendant

**Brand:** Bicycle Glass **Dimensions:** 8.00in x 8.00in x 6.50in

Price: \$309.00

Short DescriptionBICYCLE GLASS\*\*\*\*\*Made to order, Allow 8-12 weeksOn Display

<u>**3 Colors</u>**: Steel Blue, Gray, Clear Antique Bronze and Polished Brass</u> <u>**4 Hardware Finishes**</u>: Black, Brushed Nickle,

<u>**5** Glass Shade Styles</u>: Atmospheric, Lunar, Spun, Swell, Archtic Swell <u>3 multi</u> <u>canopy, and 3 linear canopy available</u>