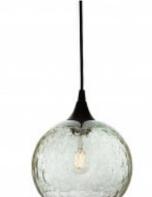

## 767 Single Pendant

**Brand:** Bicycle Glass **Dimensions:** 8.00in x 8.00in x 6.50in

Price: \$309.00

Short DescriptionBICYCLE GLASS\*\*\*\*\*Made to order, Allow 8-12 weeksOn Display

<u>**3 Colors</u>**: Steel Blue, Gray, Clear Antique Bronze and Polished Brass</u> <u>**4 Hardware Finishes**</u>: Black, Brushed Nickle,

<u>**5** Glass Shade Styles</u>: Atmospheric, Lunar, Spun, Swell, Archtic Swell <u>3 multi</u> <u>canopy, and 3 linear canopy available</u>

## Description Made to Order, allow up to 10 weeks delivery

| Shade Dimensions           | 8" Diameter x 6.5" Tall                             |
|----------------------------|-----------------------------------------------------|
| Shade Weight (each)        | 2-3 lb Weight Range                                 |
| Canopy Dimensions          | 5" Diameter                                         |
| Cord Length                | 5' Included (Longer Lengths Available)              |
| Power Source               | Hardwired; Junction Box                             |
| Maximum Wattage (per bulb) | 60 Watts                                            |
| Voltage                    | 90-145 Volts AC                                     |
| Bulb Base                  | E26/Medium (Standard)                               |
| Certifications             |                                                     |
|                            | UL and/or ETL Certified in U.S. and                 |
|                            | Canada                                              |
| Bulb Information           | All information for bulbs can be found <u>here.</u> |