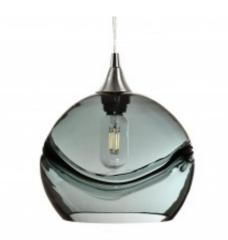

## 767 Single Pendant

**Brand:** Bicycle Glass **Dimensions:** 8.00in x 8.00in x 6.50in

Price: \$309.00

Short DescriptionBICYCLE GLASS\*\*\*\*\*Made to order, Allow 8-12 weeksOn Display

<u>**3 Colors</u>**: Steel Blue, Gray, Clear Antique Bronze and Polished Brass</u> <u>**4 Hardware Finishes**</u>: Black, Brushed Nickle,

<u>**5** Glass Shade Styles</u>: Atmospheric, Lunar, Spun, Swell, Archtic Swell <u>3 multi</u> <u>canopy, and 3 linear canopy available</u>

## Description Made to Order, allow up to 10 weeks delivery

| Shade Dimensions           | 8" Diameter x 6.5" Tall                             |
|----------------------------|-----------------------------------------------------|
| Shade Weight (each)        | 2-3 lb Weight Range                                 |
| Canopy Dimensions          | 5" Diameter                                         |
| Cord Length                | 5' Included (Longer Lengths Available)              |
| Power Source               | Hardwired; Junction Box                             |
| Maximum Wattage (per bulb) | 60 Watts                                            |
| Voltage                    | 90-145 Volts AC                                     |
| Bulb Base                  | E26/Medium (Standard)                               |
| Certifications             |                                                     |
|                            | UL and/or ETL Certified in U.S. and                 |
|                            | Canada                                              |
| Bulb Information           | All information for bulbs can be found <u>here.</u> |