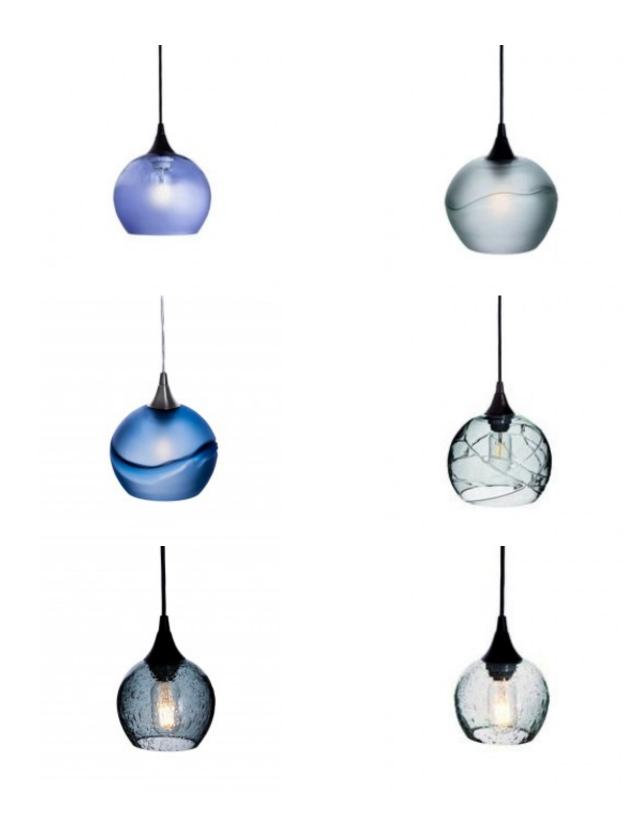

## 767 Single Pendant

**Brand:** Bicycle Glass **Dimensions:** 8.00in x 8.00in x 6.50in

Price: \$309.00

Short DescriptionBICYCLE GLASS\*\*\*\*\*Made to order, Allow 8-12 weeksOn Display

<u>**3 Colors</u>**: Steel Blue, Gray, Clear Antique Bronze and Polished Brass</u> <u>**4 Hardware Finishes**</u>: Black, Brushed Nickle,

<u>**5** Glass Shade Styles</u>: Atmospheric, Lunar, Spun, Swell, Archtic Swell <u>3 multi</u> <u>canopy, and 3 linear canopy available</u>

## **Product Gallery**