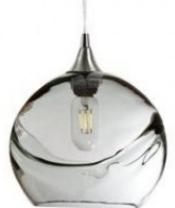

## 767 Single Pendant

**Brand:** Bicycle Glass **Dimensions:** 8.00in x 8.00in x 6.50in

Price: \$309.00

Short DescriptionBICYCLE GLASS\*\*\*\*\*Made to order, Allow 8-12 weeksOn Display

<u>**3 Colors</u>**: Steel Blue, Gray, Clear Antique Bronze and Polished Brass</u> <u>**4 Hardware Finishes**</u>: Black, Brushed Nickle,

<u>**5** Glass Shade Styles</u>: Atmospheric, Lunar, Spun, Swell, Archtic Swell <u>3 multi</u> <u>canopy, and 3 linear canopy available</u>