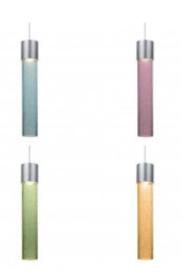

## **Short Description**

Besa 2.25"W x 12"H Contact for availability, typically ships in 5-10 business days

<u>6 Colors:</u> Blue Buble, Clear Bubble, Gold Bubble, Latte Bubble, Monorail/Multi Port Canopy Possible

## **Description**

The Wanda 12 LED Pendant is composed of a narrow transparent Latte glass cylinder, with an interesting bubble pattern blown randomly throughout the glass. The pleasing play of light through the bubble accents make for a striking affect, along with the splash of concealed LED downlight makes the Wanda ideal for task oriented applications. The 12V cord pendant fixture is equipped with a 10' braided coaxial cord with teflon jacket and a low profile flat monopoint canopy.