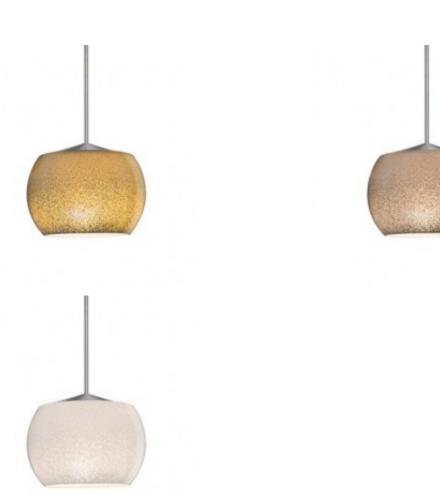

## **Short Description**

BESA 4.5w x 3H Contact for availability, typically ships in 5-10 business days

<u>3 Colors:</u> Gold Sand, Smoke Sand, White Sand <u>Mini Pendant</u> good for Rail, or Multiple Canopy Possible

## **Description**

Our Keno begins with clear blown glass, with a bull-nosed shape and glossy outer finish. We then, using a handcrafting technique, carefully apply a band of actual fine-grained sand to the inner surface of the glass, where the colour is fully saturated into the coating for a bold statement. A final clear protective coating is applied to seal and preserve the accent material. The result is a beautifully textured work of art, comfortable with the irony of sand being applied to a glass that originates from sand. When illuminated, the colors shimmers through the noticeable refractions created by every granule, as the sand patterning is obvious and pleasing.