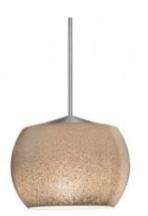

## **KENO Mini Pendant**

**Brand:** Besa Lighting

**Dimensions:** 0.00in x 3.00in x 4.25in

**Price: \$305.00** 

## **Description**

Our Keno begins with clear blown glass, with a bull-nosed shape and glossy outer finish. We then, using a handcrafting technique, carefully apply a band of actual fine-grained sand to the inner surface of the glass, where the colour is fully saturated into the coating for a bold statement. A final clear protective coating is applied to seal and preserve the accent material. The result is a beautifully textured work of art, comfortable with the irony of sand being applied to a glass that originates from sand. When illuminated, the colors shimmers through the noticeable refractions created by every granule, as the sand patterning is obvious and pleasing.