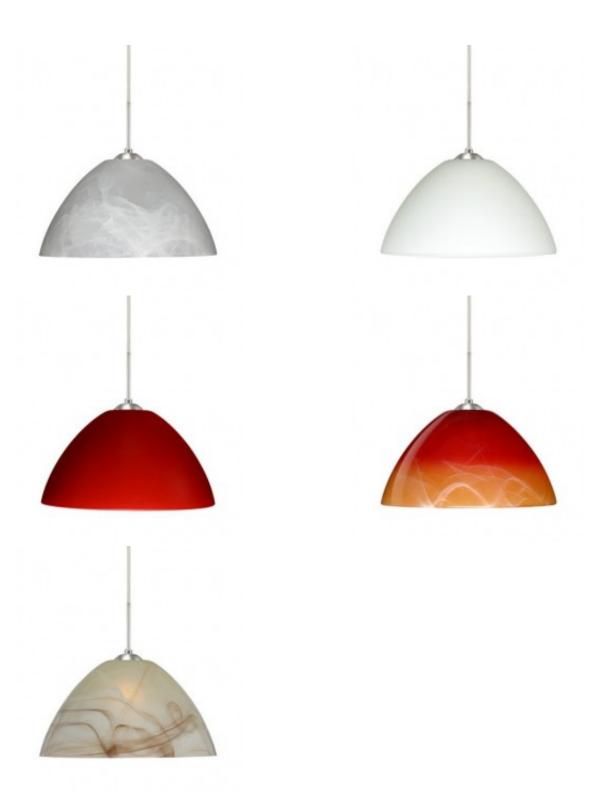

### **Short Description**

Besa 10.5 x 5.5 Contact for availability, typically ships in 5-10 business days

5 Colors: Mocha, Marble, Opal Matte, Red Matte, Solare

#### **Description**

Tessa has a classical bell shape that complements aesthetic, while also built for optimal illumination. This décor is classic and can be used in various ways. When lit this gives off a light that is functional and soothing. The smooth satin finish on the clear outer layer is a result of an extensive etching process. This handcrafted glass uses a process where every glass is consistently produced using a press mold, keeping variations to a minimum.