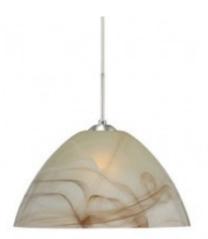

# Tessa

**Brand:** Besa Lighting

**Dimensions:** 5.50in x 10.50in x 0.00in

**Price: \$211.00** 

### **Short Description**

Besa 10.5 x 5.5 Contact for availability, typically ships in 5-10 business days

5 Colors: Mocha, Marble, Opal Matte, Red Matte, Solare

#### **Description**

Tessa has a classical bell shape that complements aesthetic, while also built for optimal illumination. This décor is classic and can be used in various ways. When lit this gives off a light that is functional and soothing. The smooth satin finish on the clear outer layer is a result of an extensive etching process. This handcrafted glass uses a process where every glass is consistently produced using a press mold, keeping variations to a minimum.