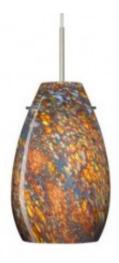

## **Short Description**

Besa 6" x 9.5" Contact for Availability, typically ships in 5-10 business days Multi Canopy/Monorail Possible

10 Colors: Amber Cloud, Amber Matte, Blue Cloud, Carrera, Ceylon, Garnet, Habanero, Honey, Magma, Marble Grigio

## **Description**

The Pera 9 is a curvy bell-bottomed shape, that fits nicely into any contemporary design. When lit the glass is vitalizing as well as stylish, that adds appeal to any environment. This blown glass is handcrafted by a skilled artisan, utilizing century-old techniques passed down from generation to generation. Each piece of this décor has its own artistic nature that can be individually appreciated.