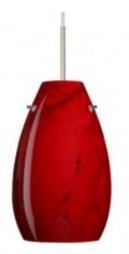

## **Short Description**

Besa 6" x 9.5" Contact for Availability, typically ships in 5-10 business days Multi Canopy/Monorail Possible

10 Colors: Amber Cloud, Amber Matte, Blue Cloud, Carrera, Ceylon, Garnet, Habanero, Honey, Magma, Marble Grigio

## **Description**

The Pera 9 is a curvy bell-bottomed shape, that fits nicely into any contemporary design. When lit the glass is vitalizing as well as stylish, that adds appeal to any environment. This blown glass is handcrafted by a skilled artisan, utilizing century-old techniques passed down from generation to generation. Each piece of this décor has its own artistic nature that can be individually appreciated.