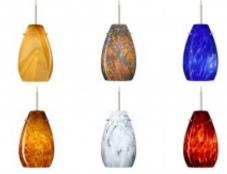

## **Short Description**

Besa 6" x 9.5" Contact for Availability, typically ships in 5-10 business days Multi Canopy/Monorail Possible

10 Colors: Amber Cloud, Amber Matte, Blue Cloud, Carrera, Ceylon, Garnet, Habanero, Honey, Magma, Marble Grigio