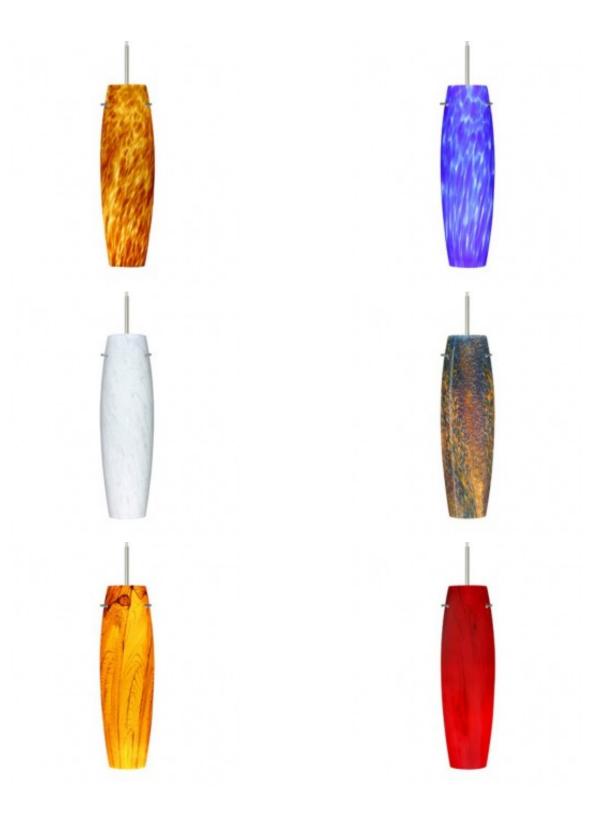

## **Short Description**

Besa 3.5 x 11.25 <u>Contact for availability</u> Typically ships in 5-10 days Multiple Canopy Possible

<u>7 Colors:</u> Amber Cloud, Blue Cloud, Carrera, Ceylon, Habanero, Magma, Opal Matte

## Description

The Tu Tu is a slender yet shapely handcrafted glass with a open top and bottom. Our TuTu glass is a warm toned cased glass, with inner opal and a glossy finish. The color is accented by flowing marbleized black lines, and nestled between the inner opal and outer clear layers. When lit the glass is vitalizing as well as stylish, that adds appeal to any environment. This blown glass is handcrafted by a skilled artisan, utilizing century-old techniques passed down from generation to generation. Each piece of this décor has its own artistic nature that can be individually appreciated.