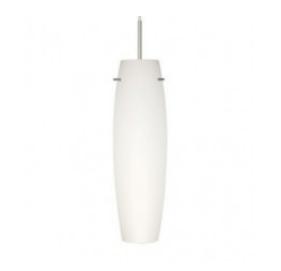

## **Short Description**

Besa 3.5 x 11.25 <u>Contact for availability</u> Typically ships in 5-10 days Multiple Canopy Possible

<u>7 Colors:</u> Amber Cloud, Blue Cloud, Carrera, Ceylon, Habanero, Magma, Opal Matte

## Description

The Tu Tu is a slender yet shapely handcrafted glass with a open top and bottom. Our TuTu glass is a warm toned cased glass, with inner opal and a glossy finish. The color is accented by flowing marbleized black lines, and nestled between the inner opal and outer clear layers. When lit the glass is vitalizing as well as stylish, that adds appeal to any environment. This blown glass is handcrafted by a skilled artisan, utilizing century-old techniques passed down from generation to generation. Each piece of this décor has its own artistic nature that can be individually appreciated.