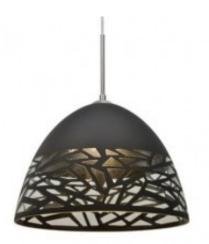

## **Short Description**

Besa 12" x 8.7" Contact for availability, typically ships in 5-10 business days

3 Colors: Black, Copper, White

## **Description**

The Kiev Pendant features a unique shade that melds the beauty of shimmering glass with the visual advantages of cut metal, which results in a compelling optical display in a smartly modern design. With random stenciled openings placed throughout the bottom portion of this pendant, the concealed light source focuses the eye through the multi-dimensional sightlines while allowing for a eye-catching sparkle from the exposed clear glass and dramatic play of light through the accents and onto adjacent surfaces.