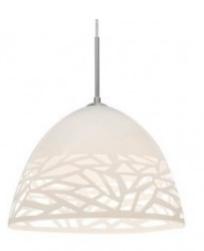

## **Short Description**

Besa 12" x 8.7" Contact for availability, typically ships in 5-10 business days

3 Colors: Black, Copper, White

## **Description**

The Kiev Pendant features a unique shade that melds the beauty of shimmering glass with the visual advantages of cut metal, which results in a compelling optical display in a smartly modern design. With random stenciled openings placed throughout the bottom portion of this pendant, the concealed light source focuses the eye through the multi-dimensional sightlines while allowing for a eye-catching sparkle from the exposed clear glass and dramatic play of light through the accents and onto adjacent surfaces.