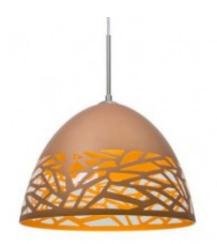

## **Short Description**

Besa 12" x 8.7" Contact for availability, typically ships in 5-10 business days

3 Colors: Black, Copper, White

## **Description**

The Kiev Pendant features a unique shade that melds the beauty of shimmering glass with the visual advantages of cut metal, which results in a compelling optical display in a smartly modern design. With random stenciled openings placed throughout the bottom portion of this pendant, the concealed light source focuses the eye through the multi-dimensional sightlines while allowing for a eye-catching sparkle from the exposed clear glass and dramatic play of light through the accents and onto adjacent surfaces.