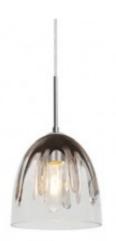

## **Description**

The Phantom 6 Smoke/Clear Pendant is composed of a clear glass bell-shaped shade, with an interesting cascading optical pattern blown as an additional transparent smoke layer along the top outer wall of the glass. The dramatic play of light through the sculpted layer and onto adjacent surfaces make for a striking affect, along with the modest display of the lamp filament behind the glass