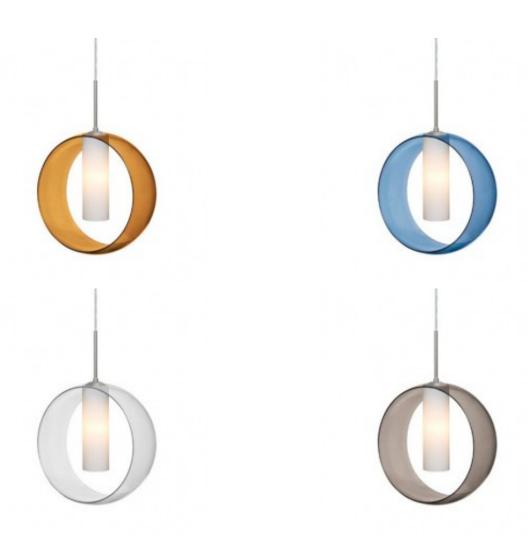

## **Short Description**

Besa 12" x 12" Contact for availability, typically ships in 5-10 business days

4 Colors: Blue, Amber, Clear, Smoke Multi Canopy/Rail Possible\*

## **Description**

The Plato is a playful double-glass pendant, with a globe-shaped opal glass centered in a radiused outer transparent glass ring. Our Clear colored blown glass complements the soft white Opal cased glass, which can suit any classic or modern decor. Opal has a very tranquil glow that is pleasing in appearance, as the Clear glass sparkles with the accents from that glow. The smooth satin finish on the opal's outer layer is a result of an extensive etching process. This blown glass combination is handcrafted by a skilled artisan, utilizing century-old techniques passed down from generation to generation.