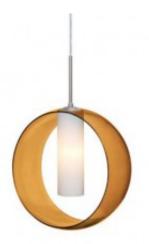

## **Description**

The Plato is a playful double-glass pendant, with a globe-shaped opal glass centered in a radiused outer transparent glass ring. Our Clear colored blown glass complements the soft white Opal cased glass, which can suit any classic or modern decor. Opal has a very tranquil glow that is pleasing in appearance, as the Clear glass sparkles with the accents from that glow. The smooth satin finish on the opal's outer layer is a result of an extensive etching process. This blown glass combination is handcrafted by a skilled artisan, utilizing century-old techniques passed down from generation to generation.