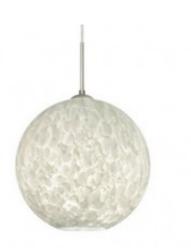

## **Short Description**

<u>Besa</u> 7.785 x 7.5 <u>Contact for availability</u>, typically ships in 5-10 business days Multiple Canopy/Rail Possible\*

3 Colors: Carerra, Cocoon, Opal Matte 4 Sizes: 8", 10", 12", 14"

## Description

The globe-shaped Coco is a blown glass with a neutral décor and classic shape that blends gracefully into all environments. Coco has a very tranquil glow that is pleasing in appearance. The smooth satin finish on the clear outer layer is a result of an extensive etching process. This blown glass is handcrafted by a skilled artisan, utilizing century-old techniques passed down from generation to generation.