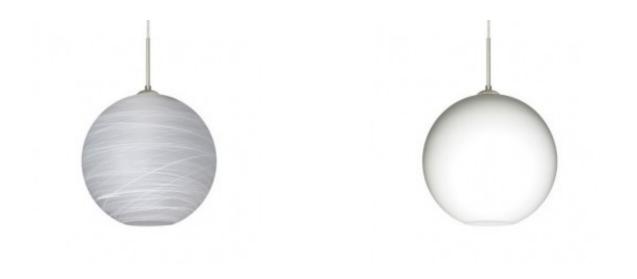

## **Short Description**

<u>Besa</u> 7.785 x 7.5 <u>Contact for availability</u>, typically ships in 5-10 business days Multiple Canopy/Rail Possible\*

3 Colors: Carerra, Cocoon, Opal Matte 4 Sizes: 8", 10", 12", 14"

## Description

The globe-shaped Coco is a blown glass with a neutral décor and classic shape that blends gracefully into all environments. Coco has a very tranquil glow that is pleasing in appearance. The smooth satin finish on the clear outer layer is a result of an extensive etching process. This blown glass is handcrafted by a skilled artisan, utilizing century-old techniques passed down from generation to generation.