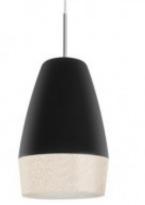

## **Short Description**

Besa 4.5" x 11.85" Contact for availability, typically ships in 5-10 business days

**<u>2 Colors:</u>** Black Glitter, White Glitter Multiple Canopy/Rail Possible\*

## Description

Our Abu 12 Pendant is designed with a satin black or white conical shade and technologically inner crystal coated transparent bottom glass, effectively concealing a focused downlight light source while highlighting the crystal coating. Produced in a modern yet soft industrial theme, this pendant offers a look that will easily merge into the recent urban decorating trends.