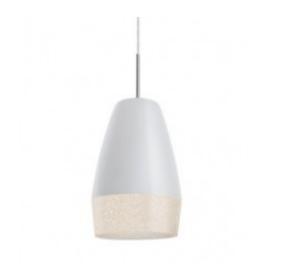

## **Short Description**

Besa 4.5" x 11.85" Contact for availability, typically ships in 5-10 business days

**<u>2 Colors:</u>** Black Glitter, White Glitter Multiple Canopy/Rail Possible\*

## Description

Our Abu 12 Pendant is designed with a satin black or white conical shade and technologically inner crystal coated transparent bottom glass, effectively concealing a focused downlight light source while highlighting the crystal coating. Produced in a modern yet soft industrial theme, this pendant offers a look that will easily merge into the recent urban decorating trends.