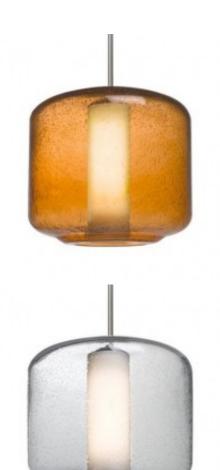

## **Short Description**

<u>BESA</u> 9.5" x 9" <u>Contact for availability</u>, typically ships in 5-10 business days Multiple Canopy/Rail Possible

4 Colors: Blue Bubble, Amber Bubble, Clear bubble, Smoke Bubble

## Description

The Niles Pendant is composed of a broad tranparent amber glass cylinder, with an interesting bubble pattern blown randomly throughout the glass and an inner opal cylinder for concealing the light source. The pleasing play of light through the bubble accents make for a striking affect, along with the popular theme of this transitionally designed pendant.