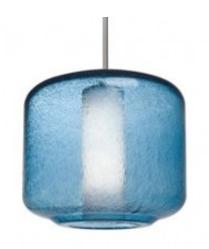

## **Short Description**

<u>BESA</u> 9.5" x 9" <u>Contact for availability</u>, typically ships in 5-10 business days Multiple Canopy/Rail Possible

4 Colors: Blue Bubble, Amber Bubble, Clear bubble, Smoke Bubble

## Description

The Niles Pendant is composed of a broad tranparent amber glass cylinder, with an interesting bubble pattern blown randomly throughout the glass and an inner opal cylinder for concealing the light source. The pleasing play of light through the bubble accents make for a striking affect, along with the popular theme of this transitionally designed pendant.