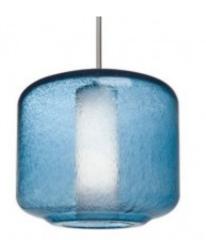

## **Short Description**

<u>BESA</u> 9.5" x 9" <u>Contact for availability</u>, typically ships in 5-10 business days Multiple Canopy/Rail Possible

4 Colors: Blue Bubble, Amber Bubble, Clear bubble, Smoke Bubble

## Description

The Niles Pendant is composed of a broad tranparent amber glass cylinder, with an interesting bubble pattern blown randomly throughout the glass and an inner opal cylinder for concealing the light source. The pleasing play of light through the bubble accents make for a striking affect, along with the popular theme of this transitionally designed pendant.