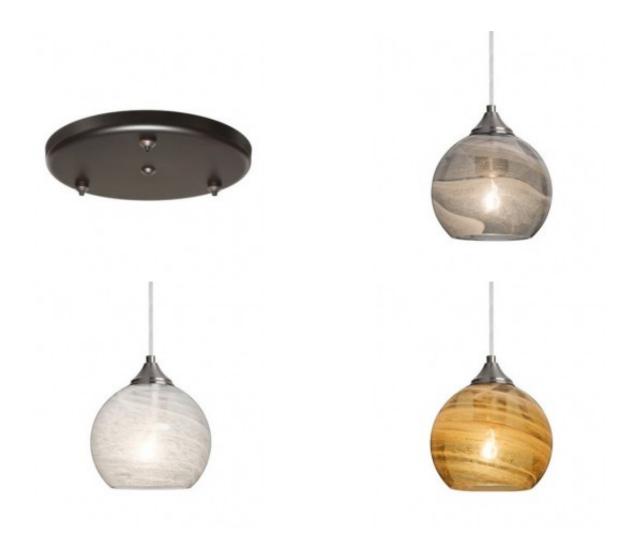

## **Short Description**

<u>BESA</u> 6.5" x 6" <u>Contact for availability</u>, typically ships in 5-10 business days Multiple Canopy/Monorail Possible\*

**<u>3 Colors:</u>** Vapor Smoke, Vapor Amber, Vapor Clear

## Description

The Jilly Vapor Pendant is a contemporary design composed of a transparent Amber globe glass, with a mysterious vapor-like patterning throughout the glass to partially conceal the inner portion of the shade. The play of light through the vaopr decor makes for a pleasing optical affect, enhanced by the exposed light source positioned inside the shade.