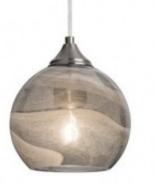

## Description

The Jilly Vapor Pendant is a contemporary design composed of a transparent Amber globe glass, with a mysterious vapor-like patterning throughout the glass to partially conceal the inner portion of the shade. The play of light through the vaopr decor makes for a pleasing optical affect, enhanced by the exposed light source positioned inside the shade.