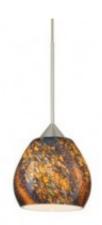

## TAY TAY Mini Pendant

**Brand:** Besa Lighting

**Dimensions:** 4.13in x 4.13in x 3.88in

**Price: \$215.00** 

## **Description**

The Tay Tay is a compact handcrafted glass, softly radiused to fit gracefully into contemporary spaces. Our Ceylon glass is an inspiring varicolored glass with a look reminiscent to natural quartz, with a glossy polished surface. Blues and reds dominate when unlit, but turn the light on and the earth-tones take over. This décor is created by rolling molten glass in small bits of various colors called frit along with various glass powders. The result is a multi-layered blown glass, where frit color is nestled between an opal inner layer and a clear matte outer layer. This blown glass is handcrafted by a skilled artisan, utilizing century-old techniques passed down from generation to generation. Each piece of this décor has its own unique artistic nature that can be individually appreciated.