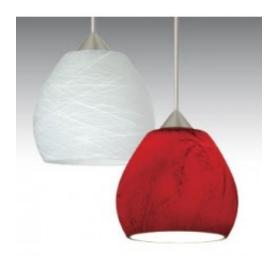

## **Description**

The Tay Tay is a compact handcrafted glass, softly radiused to fit gracefully into contemporary spaces. Our Ceylon glass is an inspiring varicolored glass with a look reminiscent to natural quartz, with a glossy polished surface. Blues and reds dominate when unlit, but turn the light on and the earth-tones take over. This décor is created by rolling molten glass in small bits of various colors called frit along with various glass powders. The result is a multi-layered blown glass, where frit color is nestled between an opal inner layer and a clear matte outer layer. This blown glass is handcrafted by a skilled artisan, utilizing century-old techniques passed down from generation to generation. Each piece of this décor has its own unique artistic nature that can be individually appreciated.