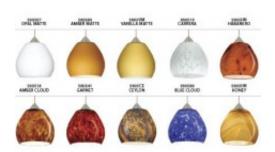

## **Short Description**

BESA LED 12 Colors: Amber Cloud, Amber Matte, Amber Cloud, Carrera, Ceylon, Cocoon, Garnet, Habanero, Honey Magma, Opal Matte, Vanilla Matte

<u>**3 Hardware finishes:**</u> Bronze, Chrome, Satin Nickle <u>Multi Canopy, and Monorail</u> Possible