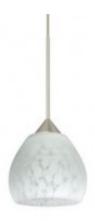

## TAY TAY Mini Pendant

**Brand:** Besa Lighting

**Dimensions:** 4.13in x 4.13in x 3.88in

**Price: \$215.00** 

## **Description**

The Tay Tay is a compact handcrafted glass, softly radiused to fit gracefully into contemporary spaces. Our Ceylon glass is an inspiring varicolored glass with a look reminiscent to natural quartz, with a glossy polished surface. Blues and reds dominate when unlit, but turn the light on and the earth-tones take over. This décor is created by rolling molten glass in small bits of various colors called frit along with various glass powders. The result is a multi-layered blown glass, where frit color is nestled between an opal inner layer and a clear matte outer layer. This blown glass is handcrafted by a skilled artisan, utilizing century-old techniques passed down from generation to generation. Each piece of this décor has its own unique artistic nature that can be individually appreciated.