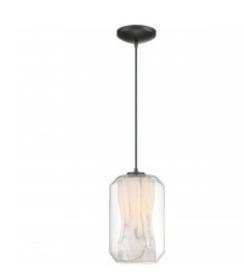

## **Description**

Clear shade with a marble interior shade

## **Specs**

**Dimensions**  $16.5 \times 14.5 \times 10.25$  in

Family I-Biza

Stock Number 29010LEDDLP-BL/WMB

Fixture Finish Black

Glass White Marble

<u>120v</u> Voltage **Environmental Restriction** Damp

**Restricted Location** Ceiling