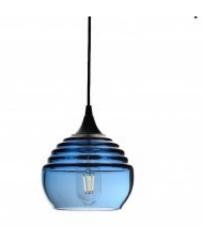

## 301 Single Pendant

**Brand:** Bicycle Glass **Dimensions:** 0.00in x 6.00in x 5.00in

Price: \$198.00

## **Short Description**

BICYCLE GLASS 6"x5", Made to order, allow 8-12 weeks Larger sizes available On Display

<u>**3 Colors:</u>** Steel Blue, Gray, Clear Antique Bronze and Polished Brass</u>

<u>**4 Hardware Finishes**</u>: Black, Brushed Nickle,

## Description Made to Order, allow up to 10 weeks delivery

| Shade Dimensions           | 6" Diameter x 5" Tall                               |
|----------------------------|-----------------------------------------------------|
| Shade Weight (each)        | 1-2 lb Weight Range                                 |
| Canopy Dimensions          | 5" Diameter                                         |
| Cord Length                | 5' Included (Longer Lengths Available)              |
| Power Source               | Hardwired; Junction Box                             |
| Maximum Wattage (per bulb) | 60 Watts                                            |
| Voltage                    | 90-145 Volts AC                                     |
| Bulb Base                  | E26/Medium (Standard)                               |
| Certifications             |                                                     |
|                            | UL and/or ETL Certified in U.S. and                 |
|                            | Canada                                              |
| Bulb Information           | All information for bulbs can be found <u>here.</u> |