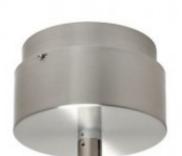

#### **DIMENSIONS**

• 8" Dia. x 3.25" H

• Low-profile: 5" Dia. x 0.75" H

#### **FINISHES**

- Bronze
- Satin Nickel