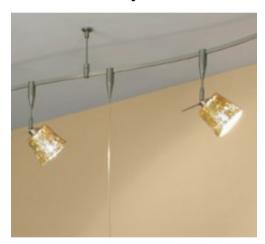

### **Short Description**

Besa 2 Colors: Bronze, Satin Nickle 4 Lengths: 8', 12', 16', 20'

Includes Rail, Transformer, and Supports. Spots and Mini Pendants order separately. do not exceed voltage

### **Description**

Includes Rail, Transformer, and Supports. Spots and Mini Pendants order separately. do not exceed voltage