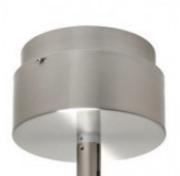

# Monorail Kit 96Watt LED Flat Ceiling

**Brand:** Besa Lighting

**Dimensions:** 0.00in x 0.00in x 0.00in

**Price: \$890.00** 

#### **DIMENSIONS**

- 8" Dia. x 3.25" H
- Low-profile: 5" Dia. x 0.75" H