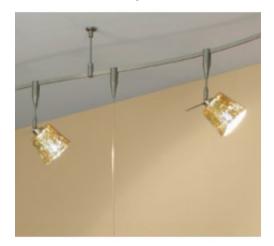

# Monorail Kit 60Watt LED Low Profile Flat Ceiling

**Brand:** Besa Lighting

**Dimensions:** 0.00in x 0.00in x 0.00in

**Price: \$485.00** 

## **Short Description**

Besa 2 Colors: Bronze, Satin Nickle 5 Lengths: 4', 8', 12', 16', 20'

Includes Rail, Transformer, and Supports. Spots and Mini Pendants order separately. do not exceed voltage

### **Description**

Kit Includes Rail, Transformer, and Supports. Spots and Mini Pendants sold separatly.