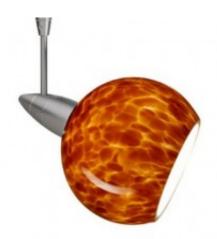

## **Description**

The Palla 3 spotlight features a diminutive orb-shaped glass, that complements any aesthetic. Our Amber Cloud glass is full of floating, vibrant warm tones that range from light gold to deep amber. When lit, the humid color palette illuminates to exude a harmonious display. This décor is created by rolling molten glass in small bits of brown hues called frit. The result is a multi-layered blown glass, where frit color is nestled between an opal inner layer and a clear glossy outer layer. This blown glass is handcrafted by a skilled artisan, utilizing century-old techniques passed down from generation to generation. Each piece of this décor has its own artistic nature that can be individually appreciated.