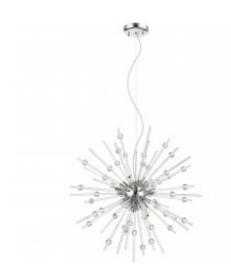

## **Description**

Space Age Burst, have your very own retro satellight chandelier.

### **Specs**

Family **Burst** 

Stock Number 63122LEDDLP-CH/CLR

Fixture Finish Chrome Glass Clear <u>120v</u> Voltage **Environmental Restriction** Dry

**Restricted Location** Ceiling **Dimmable** Yes Dimmer Type **ELV** 