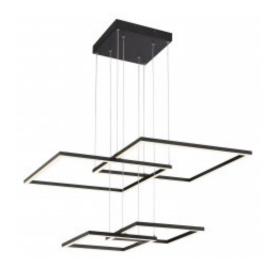

## **Squared Pendant**

**Brand:** Access Lighting

**Dimensions:** 30.50in x 30.50in x 4.50in

**Price: \$698.00** 

**Short Description** 

ACCESS LIGHTING 2 Colors: Black, White 30.5"W x 4.5"H

## **Description**

Modern styled integrated LED Chadelier in black or white.

## **Specs**

Weight 15 lbs

Dimensions  $33.25 \times 33.25 \times 5.75$  in

Family Squared

Stock Number 63968LEDD-BL/ACR

Fixture Finish Black

Glass <u>Acrylic Lens</u>

Voltage 120v
Environmental Restriction Damp
Restricted Location Ceiling
Dimmable Yes
Dimmer Type ELV
Lamp Quantity 1