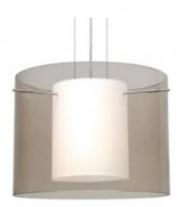

## **Short Description**

**BESA** 15.75"W x 11.75"H Contact for availability, typically ships in 5-10 business days

5 Colors: Clear, Amethyst, Armagnac, Olive, Smoke

## **Description**

Pahu is a distinctive double-glass pendant, with an inner opal cylinder centered within a transparent outer glass. Our Trans-Smoke colored blown glass complements the soft white Opal cased glass, which can suit any classic or modern decor. Opal has a very tranquil glow that is pleasing in appearance, as the Trans-Smoke glass sparkles with the accents from that glow. The smooth satin finish on the opal's outer layer is a result of an extensive etching process. This blown glass combination is handcrafted by a skilled artisan, utilizing century-old techniques passed down from generation to generation.