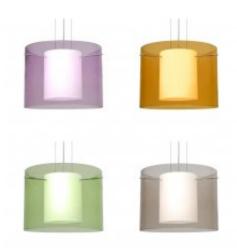

## **Short Description**

**BESA** 15.75"W x 11.75"H Contact for availability, typically ships in 5-10 business days

5 Colors: Clear, Amethyst, Armagnac, Olive, Smoke

## **Description**

Pahu is a distinctive double-glass pendant, with an inner opal cylinder centered within a transparent outer glass. Our Trans-Smoke colored blown glass complements the soft white Opal cased glass, which can suit any classic or modern decor. Opal has a very tranquil glow that is pleasing in appearance, as the Trans-Smoke glass sparkles with the accents from that glow. The smooth satin finish on the opal's outer layer is a result of an extensive etching process. This blown glass combination is handcrafted by a skilled artisan, utilizing century-old techniques passed down from generation to generation.