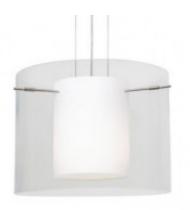

## **Short Description**

**BESA** 15.75"W x 11.75"H Contact for availability, typically ships in 5-10 business days

5 Colors: Clear, Amethyst, Armagnac, Olive, Smoke

## **Description**

Pahu is a distinctive double-glass pendant, with an inner opal cylinder centered within a transparent outer glass. Our Trans-Smoke colored blown glass complements the soft white Opal cased glass, which can suit any classic or modern decor. Opal has a very tranquil glow that is pleasing in appearance, as the Trans-Smoke glass sparkles with the accents from that glow. The smooth satin finish on the opal's outer layer is a result of an extensive etching process. This blown glass combination is handcrafted by a skilled artisan, utilizing century-old techniques passed down from generation to generation.