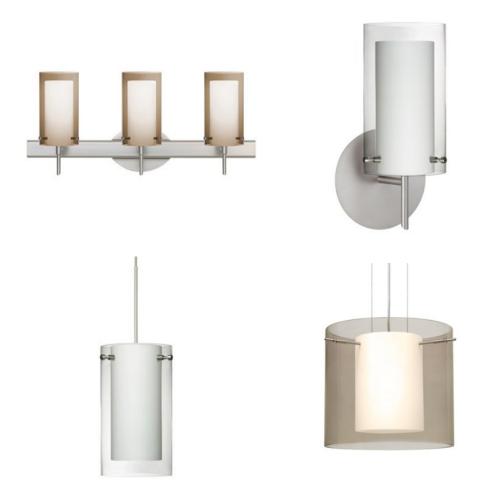

.75"H Contact for availability, typically ships in 5-10 business days

5 Colors: Clear, Amethyst, Armagnac, Olive, Smoke

## **Description**

Pahu is a distinctive double-glass pendant, with an inner opal cylinder centered within a transparent outer glass. Our Trans-Smoke colored blown glass complements the soft white Opal cased glass, which can suit any classic or modern decor. Opal has a very tranquil glow that is pleasing in appearance, as the Trans-Smoke glass sparkles with the accents from that glow. The smooth satin finish on the opal's outer layer is a result of an extensive etching process. This blown glass combination is handcrafted by a skilled artisan, utilizing century-old techniques passed down from generation to generation.

Other fixtures in the Pahu family: call for price



Vanity Sconce Pendant Pahu 8