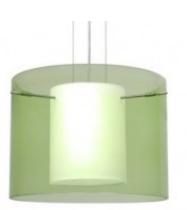

## **Short Description**

**BESA** 15.75"W x 11.75"H Contact for availability, typically ships in 5-10 business days

5 Colors: Clear, Amethyst, Armagnac, Olive, Smoke

## **Description**

Pahu is a distinctive double-glass pendant, with an inner opal cylinder centered within a transparent outer glass. Our Trans-Smoke colored blown glass complements the soft white Opal cased glass, which can suit any classic or modern decor. Opal has a very tranquil glow that is pleasing in appearance, as the Trans-Smoke glass sparkles with the accents from that glow. The smooth satin finish on the opal's outer layer is a result of an extensive etching process. This blown glass combination is handcrafted by a skilled artisan, utilizing century-old techniques passed down from generation to generation.