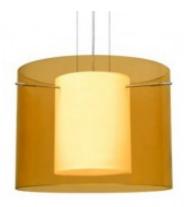

## **Short Description**

**BESA** 15.75"W x 11.75"H Contact for availability, typically ships in 5-10 business days

5 Colors: Clear, Amethyst, Armagnac, Olive, Smoke

## **Description**

Pahu is a distinctive double-glass pendant, with an inner opal cylinder centered within a transparent outer glass. Our Trans-Smoke colored blown glass complements the soft white Opal cased glass, which can suit any classic or modern decor. Opal has a very tranquil glow that is pleasing in appearance, as the Trans-Smoke glass sparkles with the accents from that glow. The smooth satin finish on the opal's outer layer is a result of an extensive etching process. This blown glass combination is handcrafted by a skilled artisan, utilizing century-old techniques passed down from generation to generation.