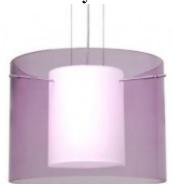

## **Description**

Pahu is a distinctive double-glass pendant, with an inner opal cylinder centered within a transparent outer glass. Our Trans-Smoke colored blown glass complements the soft white Opal cased glass, which can suit any classic or modern decor. Opal has a very tranquil glow that is pleasing in appearance, as the Trans-Smoke glass sparkles with the accents from that glow. The smooth satin finish on the opal's outer layer is a result of an extensive etching process. This blown glass combination is handcrafted by a skilled artisan, utilizing century-old techniques passed down from generation to generation.