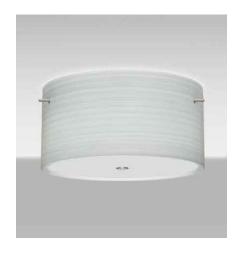

## Tamburo 16

**Brand:** Besa Lighting

**Dimensions:** 15.75in x 15.75in x 7.88in

**Price: \$930.00** 

## **Description**

Tamburo is a classic open-ended cylinder of handcrafted glass, a shape that will stand the test of time. Unlit, it appears as simply a textured surface like spun silk, but when lit the texture comes alive. The smooth satin finish on the clear outer layer is a result of an extensive etching process, with the texture of the subtle brushing. This blown glass is handcrafted by a skilled artisan, utilizing century-old techniques passed down from generation to generation.