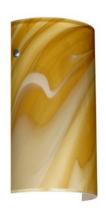

## **Description**

Tamburo is a classic open-ended cylinder of handcrafted glass, a shape that will stand the test of time. Unlit, it appears as simply a textured surface like spun silk, but when lit the texture comes alive. The smooth satin finish on the clear outer layer is a result of an extensive etching process, with the texture of the subtle brushing. This blown glass is handcrafted by a skilled artisan, utilizing century-old techniques passed down from generation to generation.

Other fixtures in the Tamburo family: Call for price

Semi Flush Mount Sconce Sconce Foil