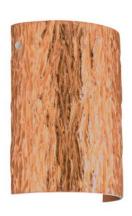

## **Description**

Tamburo is a classic open-ended cylinder of handcrafted glass, a shape that will stand the test of time. Unlit, it appears as simply a textured surface like spun silk, but when lit the texture comes alive. The smooth satin finish on the clear outer layer is a result of an extensive etching process, with the texture of the subtle brushing. This blown glass is handcrafted by a skilled artisan, utilizing century-old techniques passed down from generation to generation.

Other fixtures in the Tamburo family: Call for price

Semi Flush Mount Sconce Sconce Foil