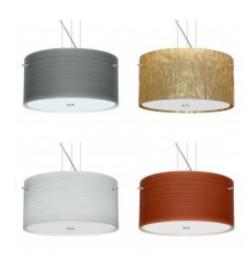

## **Short Description**

**BESA** 15.75"W x 7.875"H Contact for availability, typically ships in 5-10 business days

<u>10 Colors</u>: Chalk, Cherry, Clear Stone, Glitter Stone, Oak, Opal Matte, Stone Copper Foil, Stone Gold Foil, Stone Silver Foil, Titan