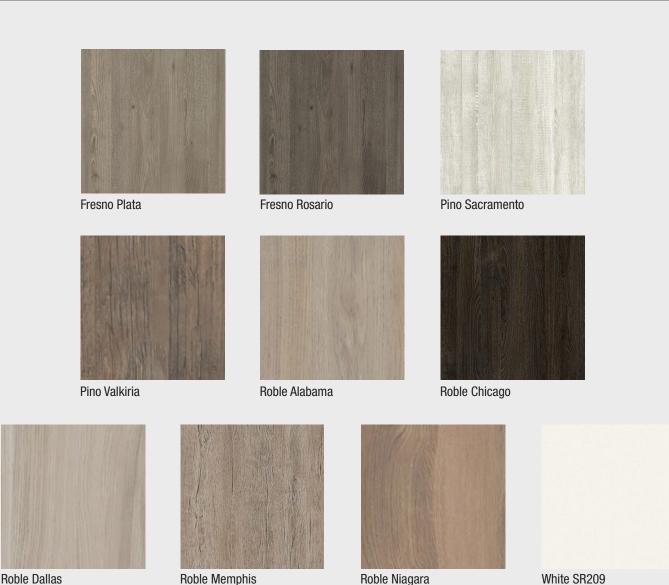

#### FINSA STUDIO COLLECTION

Finsa Studio is a deep textured collection of thermo-structured surfaces of modern structures and designs which give cabinet doors a decorative and extraordinarily natural look. All panels are antibacterial particularly suitable where hygiene is a must. Standard with vertical pattern, optional horizontal or matching vertical pattern.