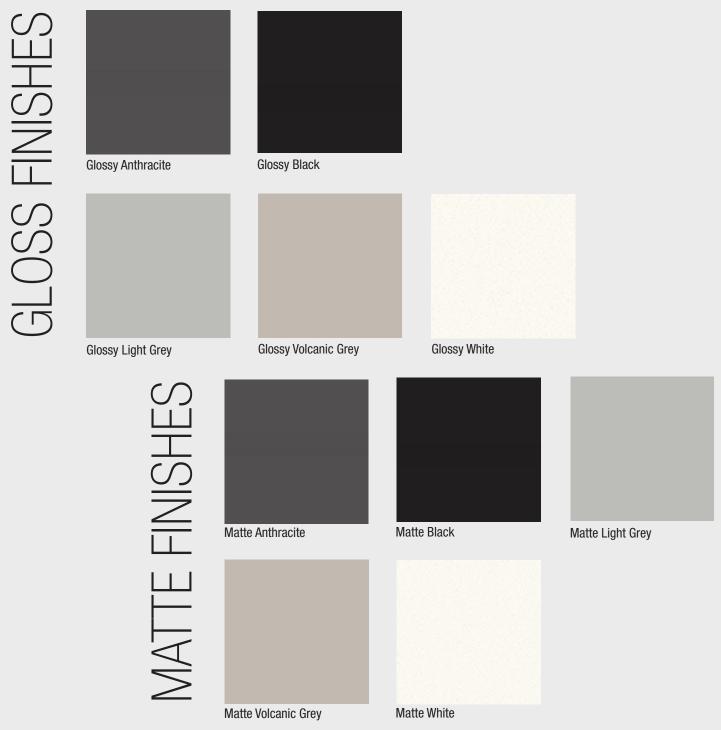

#### ELEGANTE COLLECTION

This collection offers lacquered acrylic panels with super gloss and Supermatte finish. In addition to its resistance to UV rays and discoloration, the Finguard technology prevents the appearance of fingerprints on our acrylic lacquer panels and matte finish laminates. All surfaces are antimicrobial.

#### BRILLANTE COLLECTION

The Brillanté Collection presents perfectly smooth panels using its state-of-theart manufacturing technology. Coated with a high-gloss lacquer and dried using UV technology. Excellent heat and scratch resistance along with UV rays and discoloration resistance. Standard with vertical pattern, optional horizontal or matching vertical pattern.