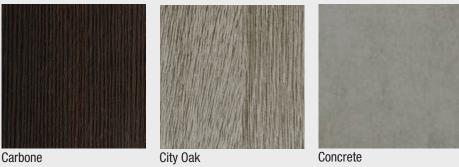

### FINSA DUO COLLECTION

Finsa Duo is a light textured collection of thermo-structured surfaces in a selection of wood grain finishes linen patterns and soft neutral colors. All panels are antibacterial particularly suitable where hygiene is a must. Standard with vertical pattern, optional horizontal or matching vertical pattern.

#### FINSA STUDIO COLLECTION

Finsa Studio is a deep textured collection of thermo-structured surfaces of modern structures and designs which give cabinet doors a decorative and extraordinarily natural look. All panels are antibacterial particularly suitable where hygiene is a must. Standard with vertical pattern, optional horizontal or matching vertical pattern.