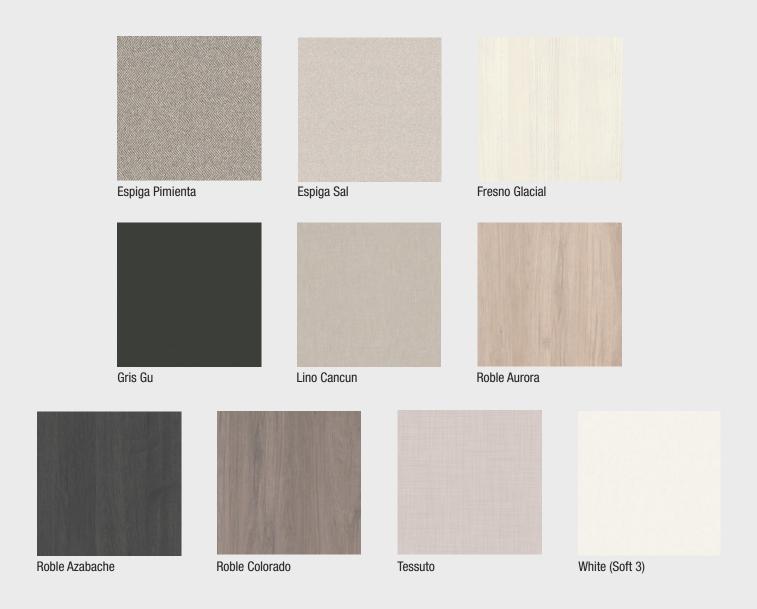

### FINSA DUO COLLECTION

Finsa Duo is a light textured collection of thermo-structured surfaces in a selection of wood grain finishes linen patterns and soft neutral colors. All panels are antibacterial particularly suitable where hygiene is a must. Standard with vertical pattern, optional horizontal or matching vertical pattern.