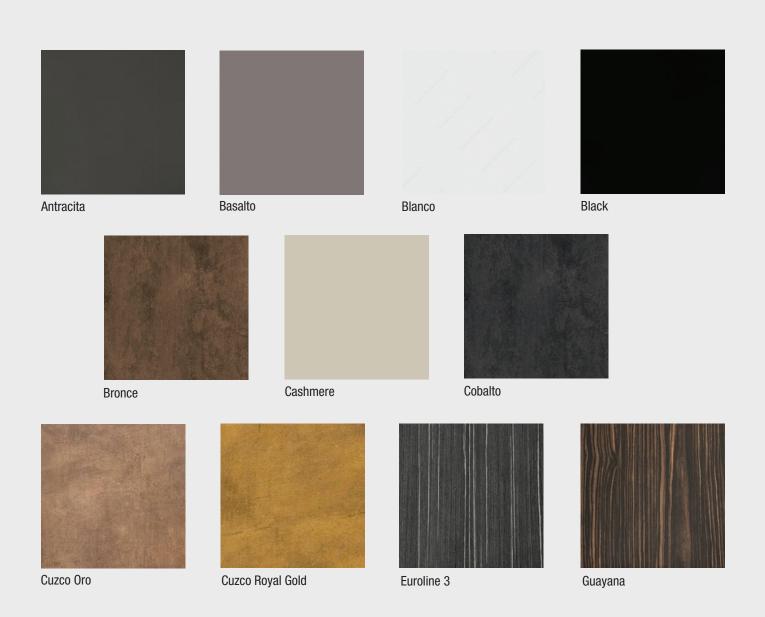

#### NATURE + COLLECTION

Engineered panels clad in a thermo-structured surface that replicates both the look and feel of natural wood grain, concrete, & Italian plaster in striking patterns and colors. Unique three-layer construction allows for deep embossing that no other structured surface can match. This product is not intended to be used for countertop applications.

Available in Aurora and Augusta door styles.