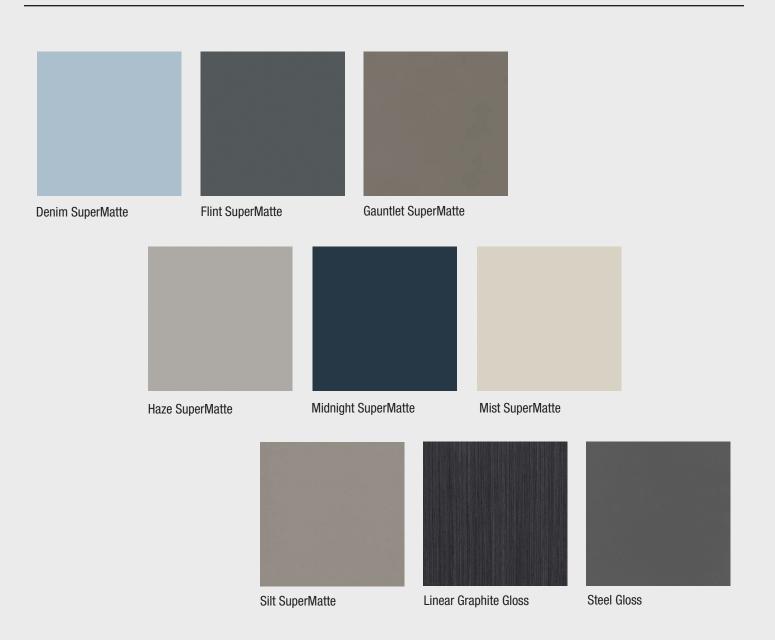

#### ELEGANTE COLLECTION

This collection offers lacquered acrylic panels with super gloss and Supermatte finish. In addition to its resistance to UV rays and discoloration, the Finguard technology prevents the appearance of fingerprints on our acrylic lacquer panels and matte finish laminates. All surfaces are antimicrobial.