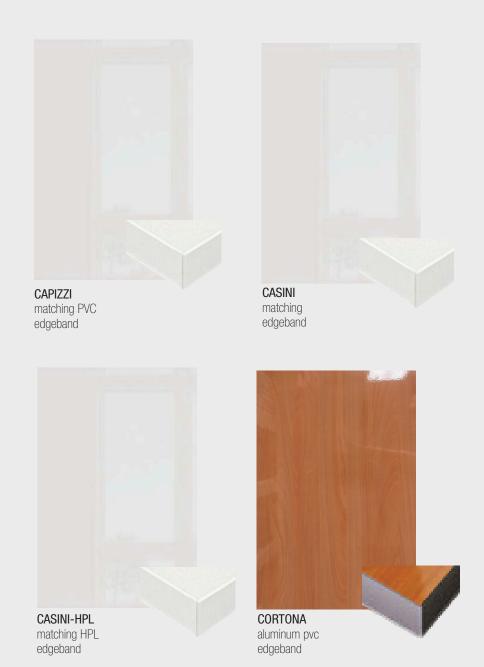

#### ELOGIO COLLECTION

Textured thermally fused laminate (TFL) is made by fusing a resin-impregnated sheet directly to a substrate. Heat and pressure activate the resin in the saturated TFL sheet, creating a cross-linked bond with the engineered core. The embossed texture adds a natural look to your designs.

Standard with vertical pattern, optional horizontal or matching vertical pattern.

Dark Oak Melinga

Fisherman's Wharf

**Grand Canyon** 

Kona

**Oyster Bay** 

Vintage Sepia Oak

Weathered Gray Oak