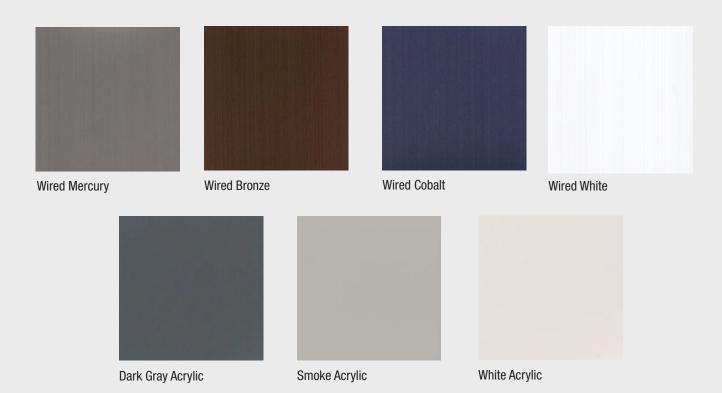

### LUXE COLLECTION

High gloss Acrylic components feature an ABS (Acrylonitrile Butadiene Styrene) colored layer, which is permanently fused with a clear, ultra-high gloss acrylic top layer. ABS is an ecologically responsible, impact resistant, mechanically and thermally resilient, high quality thermoplastic. Standard with vertical pattern, optional horizontal or matching vertical pattern available.