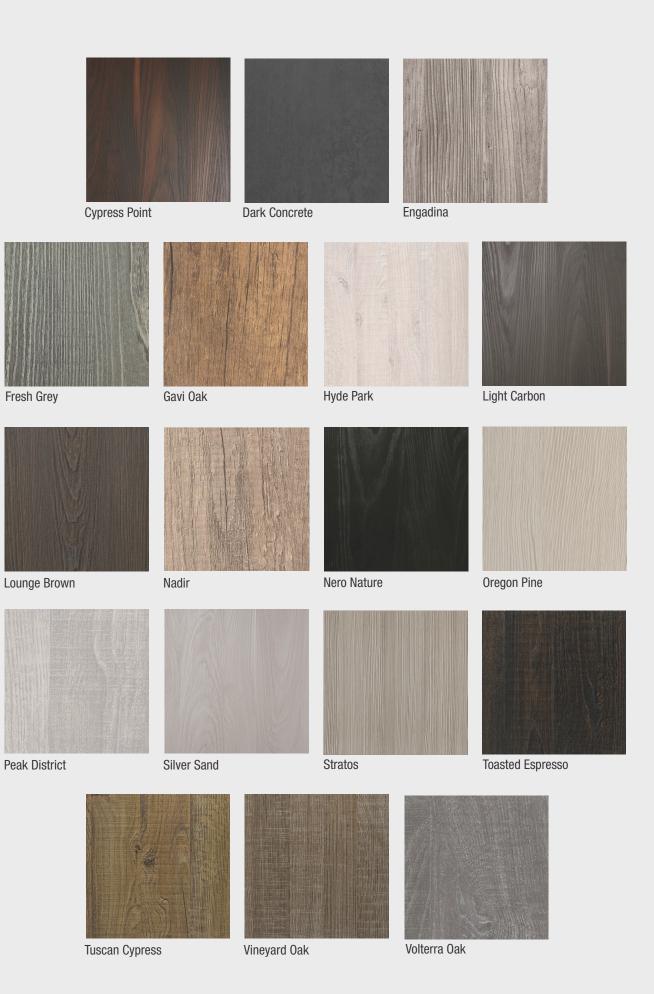

#### NATURE + COLLECTION

Engineered panels clad in a thermo-structured surface that replicates both the look and feel of natural wood grain, concrete, & Italian plaster in striking patterns and colors. Unique three-layer construction allows for deep embossing that no other structured surface can match. This product is not intended to be used for countertop applications.

Available in Aurora and Augusta door styles.