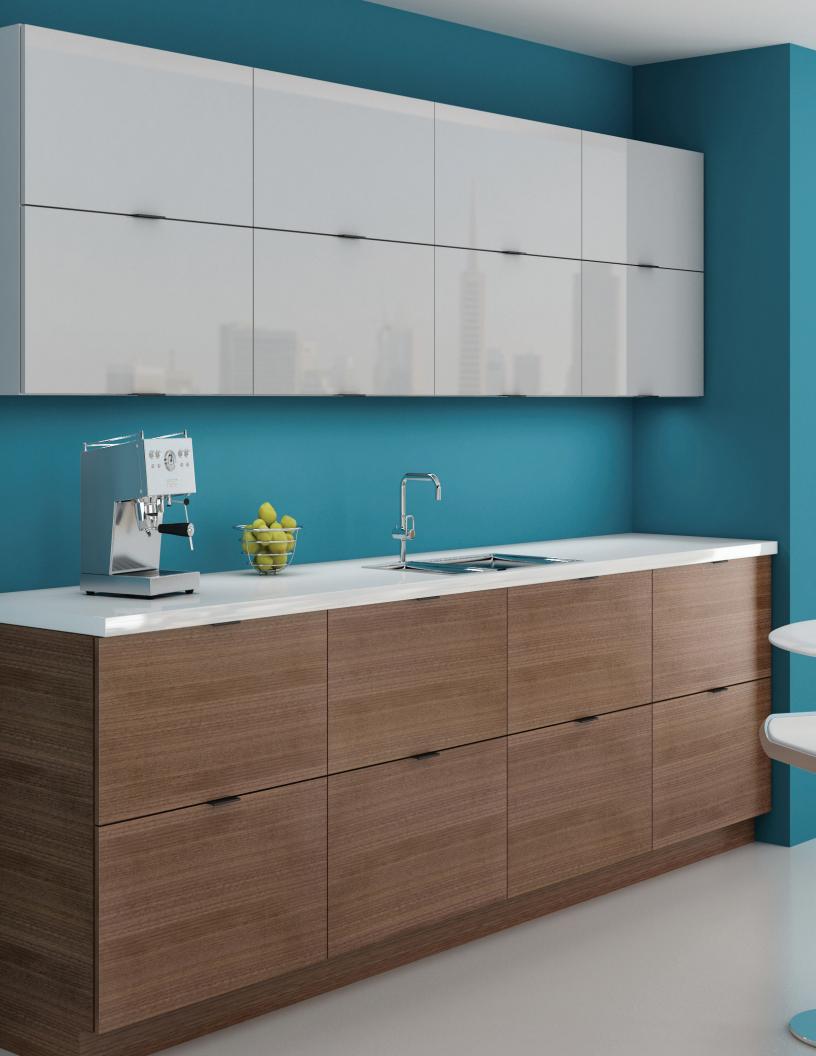

# CONTEMPO by CRESTWOOD

Redefining contemporary cabinetry design

# CONTEMPO by CRESTWOOD

For over 50 years Crestwood has been a leader in the kitchen and bath industry and we continue to push forward with the same passion in our Contempo line of cabinetry.

Contempo is a curated collection of over 130 standard colors that is designed for the ever growing contemporary marketplace. With high gloss, textured and matte material selections, Contempo is the most complete contemporary line of cabinetry in the market.

Contempo's vast selection of contemporary materials offers many distinctive looks to choose from as well as price points that will fit all budgets. When paired with our Simplicity line's contemporary selections such as veneers, the possibilities are endless.