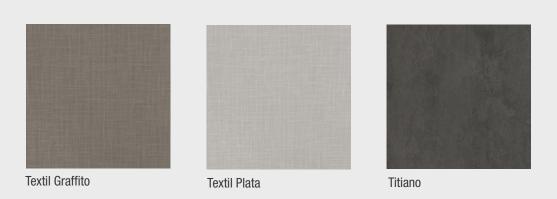

#### NATURE + COLLECTION

Engineered panels clad in a thermo-structured surface that replicates both the look and feel of natural wood grain, concrete, & Italian plaster in striking patterns and colors. Unique three-layer construction allows for deep embossing that no other structured surface can match. This product is not intended to be used for countertop applications.

Available in Aurora and Augusta door styles.