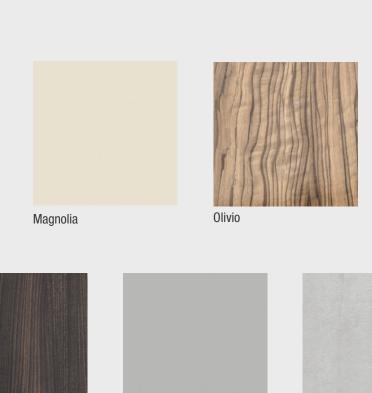

#### NATURE + COLLECTION

Engineered panels clad in a thermo-structured surface that replicates both the look and feel of natural wood grain, concrete, & Italian plaster in striking patterns and colors. Unique three-layer construction allows for deep embossing that no other structured surface can match. This product is not intended to be used for countertop applications.

Available in Aurora and Augusta door styles.