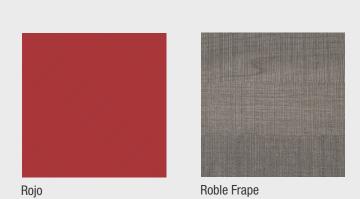

#### NATURE + COLLECTION

Engineered panels clad in a thermo-structured surface that replicates both the look and feel of natural wood grain, concrete, & Italian plaster in striking patterns and colors. Unique three-layer construction allows for deep embossing that no other structured surface can match. This product is not intended to be used for countertop applications.

Available in Aurora and Augusta door styles.