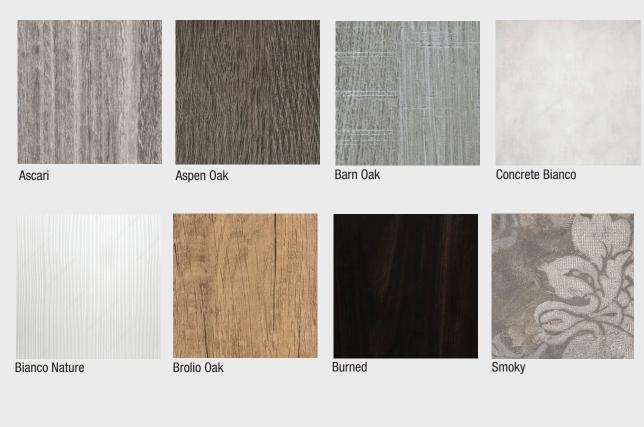

#### NATURE + COLLECTION

Engineered panels clad in a thermo-structured surface that replicates both the look and feel of natural wood grain, concrete, & Italian plaster in striking patterns and colors. Unique three-layer construction allows for deep embossing that no other structured surface can match. This product is not intended to be used for countertop applications.

Available in Aurora and Augusta door styles.